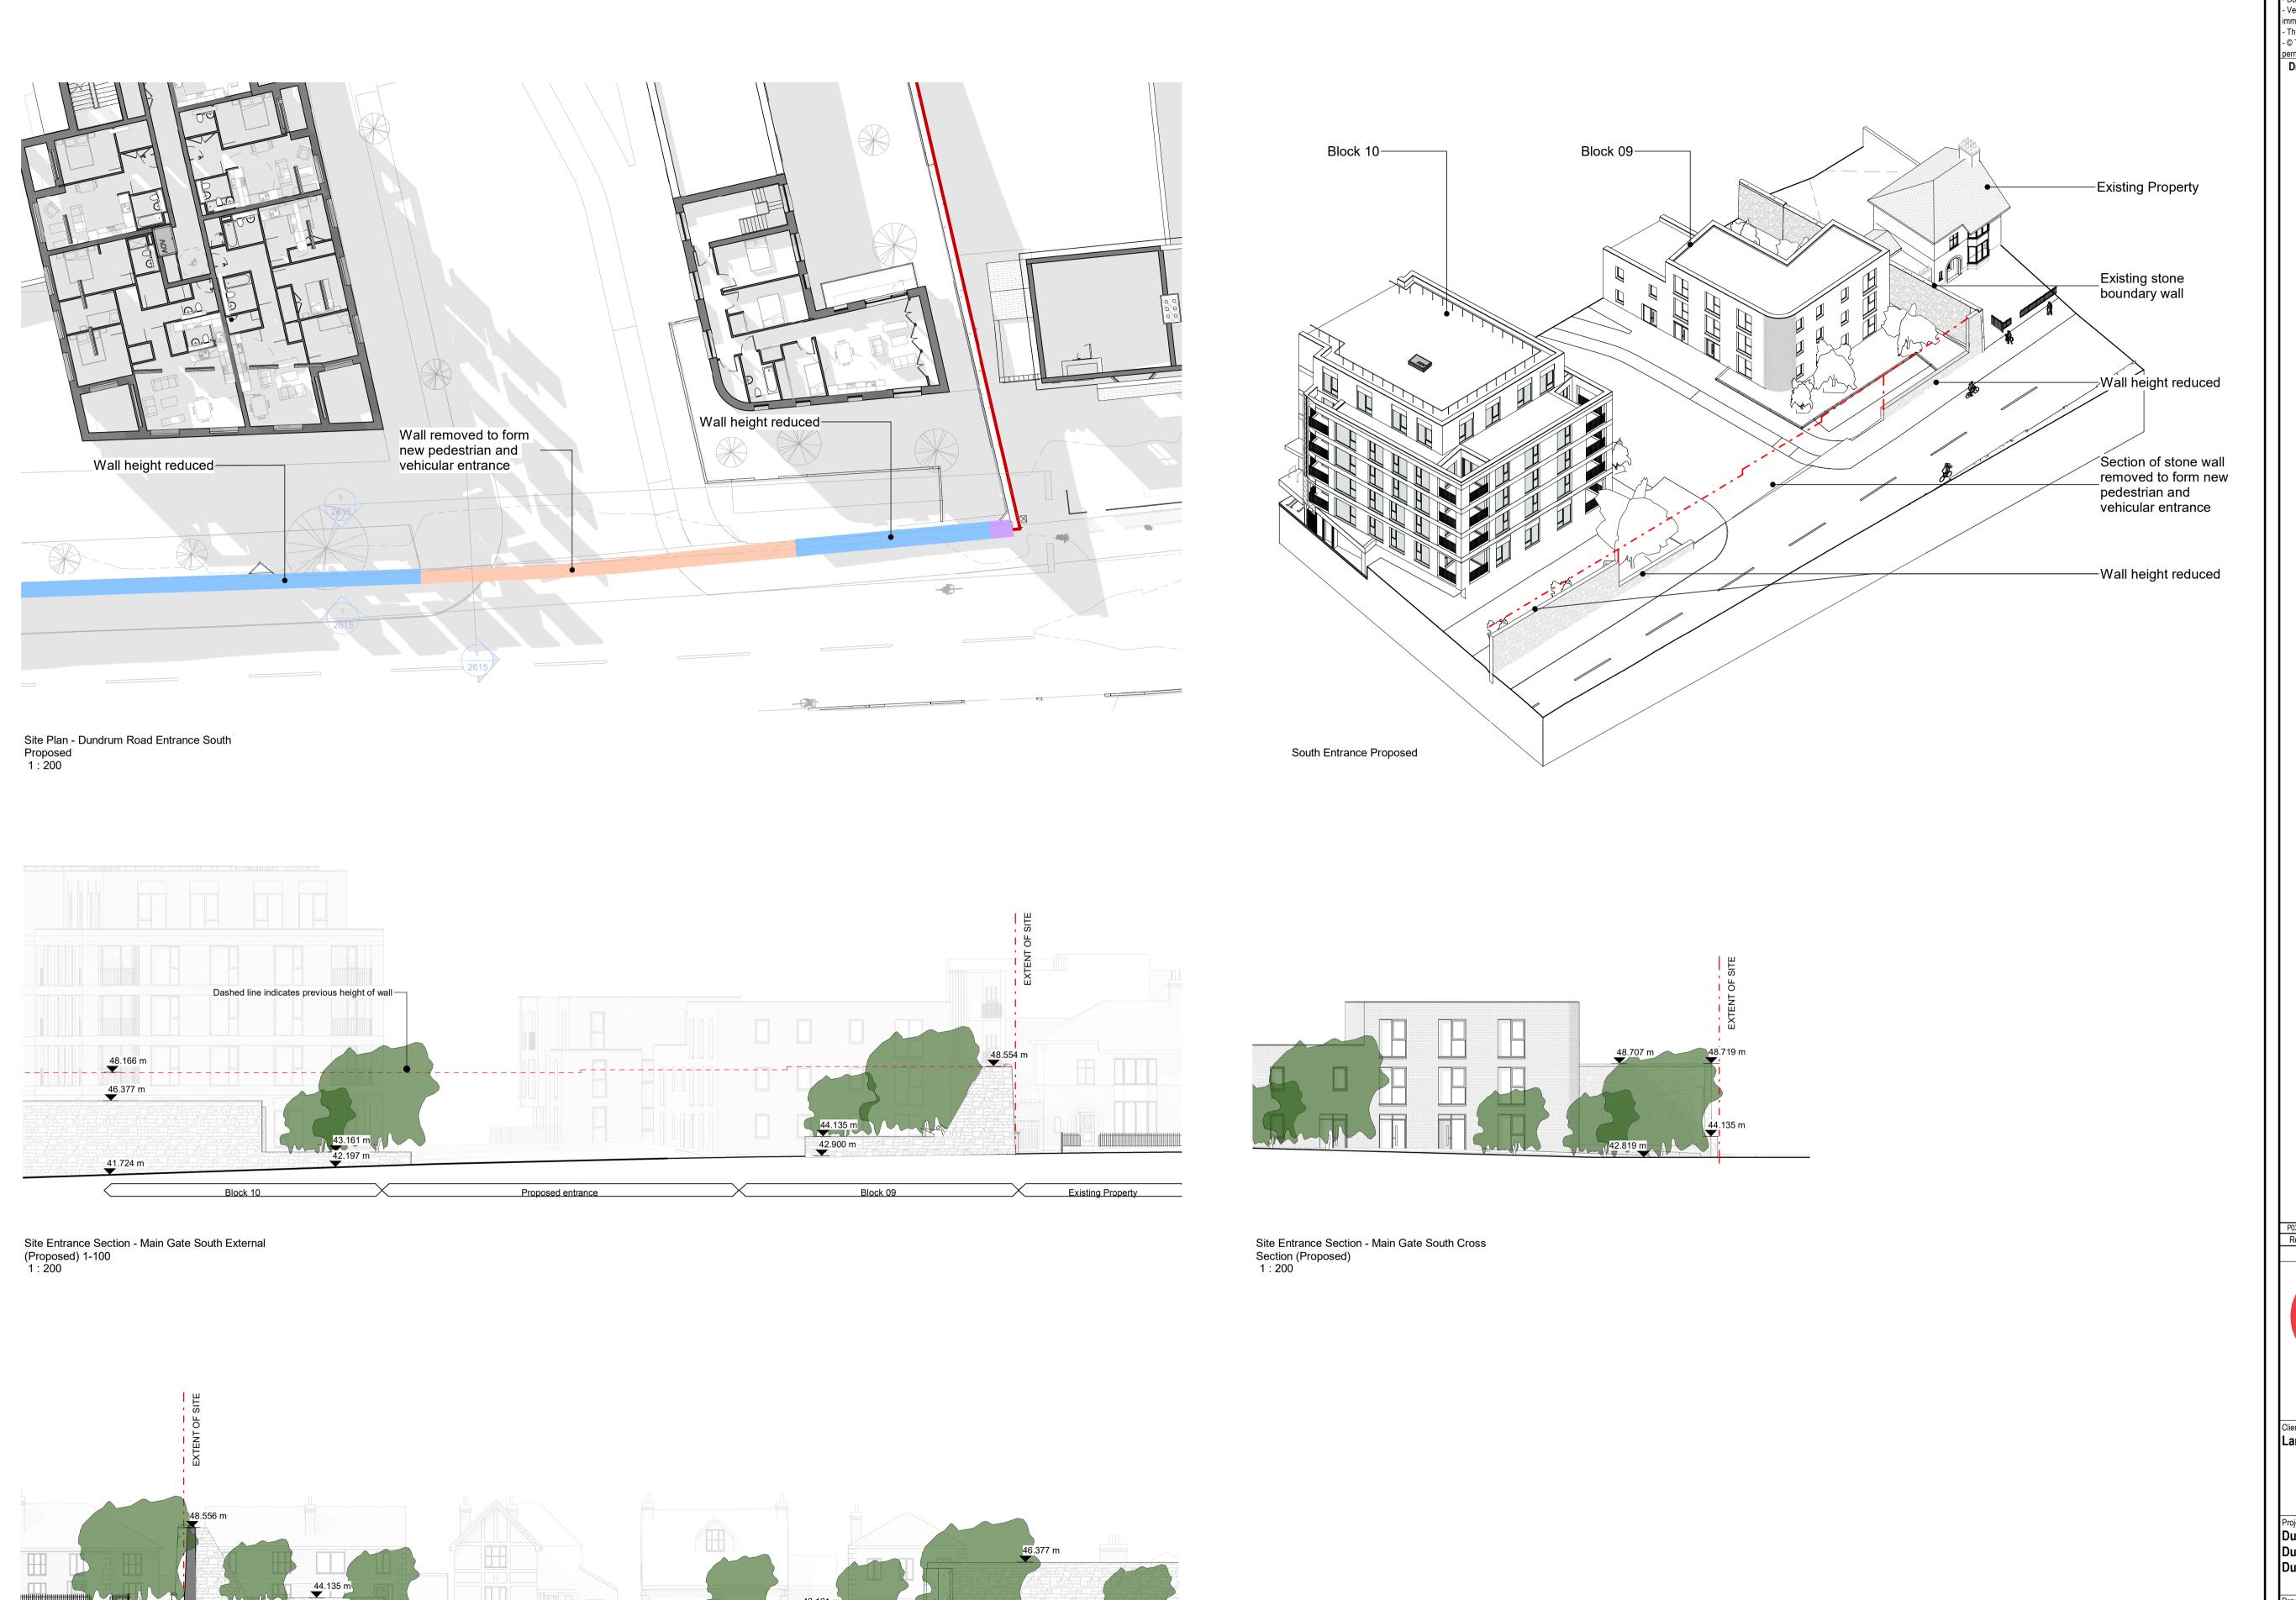

Drawing Notes: Wall to be removed Wall Height to be reduced Section of wall to be retained Indicates height variation of wall P03.08 23/03/22 PC SHD Planning Application

Rev. Date Drwn Details of Issue / Revision Issues & Revisions reddy architecture +urbanism T: +353 (0)1 498 7000 Dartry Road Dublin 6, D06 Y0E3 W: www.reddyarchitecture.com E: info@reddyarchitecture.com Land Development Agency Project Details:
Dundrum Central Development
Dundrum Road
Dublin 14 Site Wide, Boundary Wall, Dundrum Road 02, Proposed A1\_ Landscape | As indicated Issue Date: 23/03/22 A. Nicholson P. Carey Status Purpose of Issue SHD SHD Planning Application Project-Originator-Zone-Level-Type-Role-Classification-Number Revision DCD-RAU-ZZ-SW\_XX-DR-A-2615

Existing Property

Site Entrance Section - Main Gate South Internal (Proposed) 1 : 200 Proposed entrance